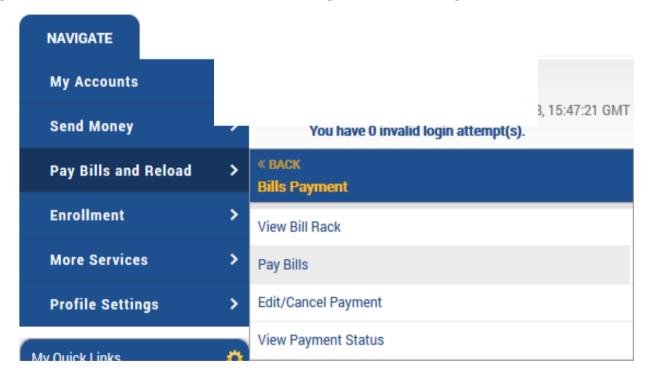

### Online Banking: How to pay MESALA INC

1. Click Pay Bills and Reload > Bills Payment > Pay Bills

# **Bills Payment Payor Procedures – Personal Online Banking**