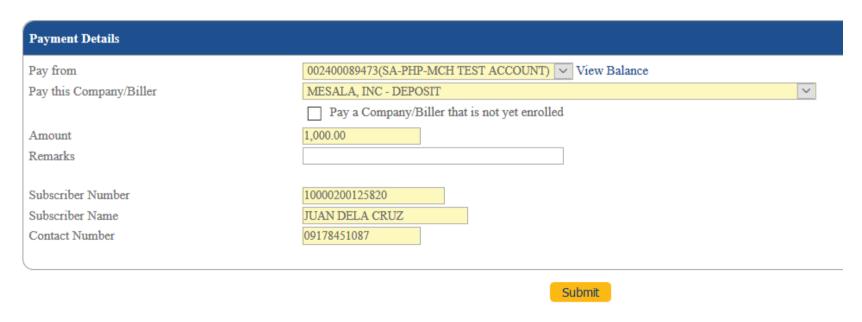

#### Online Banking: How to pay a MESALA INC

- 2. Fill out the **Payment Details** > Click **Submit**.
- 3. A confirmation prompt will be displayed > Click **OK**.
- 4. A confirmation page will be displayed with a **transaction reference number**. Likewise, an e-mail notification will be sent to your registered e-mail address.