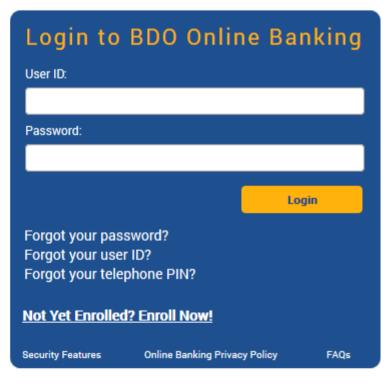

### Online Banking: How to pay MESALA INC

 Go to https://online.bdo.com.ph and login to your BDO Online Banking account.

# **Bills Payment Payor Procedures – Personal Online Banking**