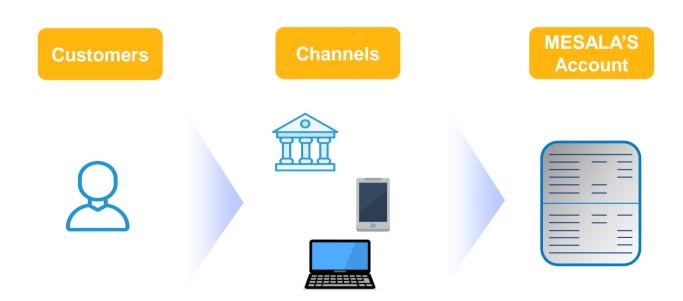

## Bills Payment Overview

- A collection facility that enables customers to settle dues or bills for MESALA INC.
- Channels available are: Branch, Business Online Banking (Corporate) & Personal Online Banking (Individual)