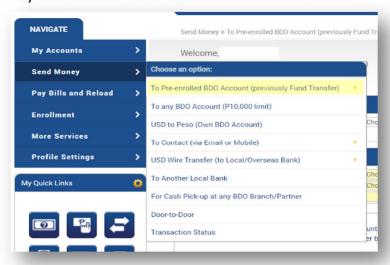

## B. Thru BDO Online Banking

To transfer up to PhP1 million pesos online, member should enroll **MESALA'S BDO ACCOUNT NUMBER: 004630001754** (Please call BDO at 02-631-8000 if you wish to enroll. Requires activation thru ATM). Once enrolled, member can now transfer using the following procedure:

1. Click Send Money and choose "To Pre-enrolled BDO Account":

Sending Money to Pre-Enrolled BDO Account

Please be guided of the following cut-off:

|                             | When can be withdrawn from MESALA Savings account? |
|-----------------------------|----------------------------------------------------|
| Cash Deposit up to 3:00 PM  | Day 1/same day                                     |
| Cash Deposit beyond 3:00 PM | Day 2                                              |
| Check Deposit               | Upon check clearing                                |