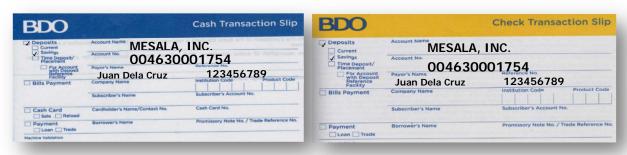

## A. Thru BDO Branches

Using BDO Transaction Slips (i.e. cash/check transaction slip), kindly fill-in/tick the following information in cash/check transaction slip:

✓ Deposit

✓ Savings

Account Name : MESALA, INC.
Account Number : 004630001754
Payor's Name : Mesala account holder

Reference Number : Mesala account number of the member

Note: Member can refer to their Mesala passbook for the correct Payor's name and Reference number to use as follow:

Below is the sample cash/check transaction slip:

Please take note that BDO Tellers will **NOT** accept over the counter deposit without properly filled out **Payor's Name** and **Reference Number**.