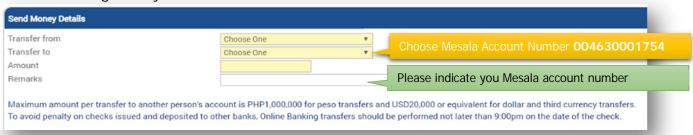

## B. Thru BDO Online Banking

To transfer up to PhP1 million pesos online, member should enroll **MESALA'S BDO ACCOUNT NUMBER: 004630001754** (Please call BDO at 02-631-8000 if you wish to enroll. Requires activation thru ATM). Once enrolled, member can now transfer using the following procedure:

1. Click Send Money and choose "To Pre-enrolled BDO Account":

Sending Money to Pre-Enrolled BDO Account

Please be guided of the following cut-off:

|                             | When can be withdrawn from MESALA Savings account? |
|-----------------------------|----------------------------------------------------|
| Cash Deposit up to 3:00 PM  | Day 1/same day                                     |
| Cash Deposit beyond 3:00 PM | Day 2                                              |
| Check Deposit               | Upon check clearing                                |